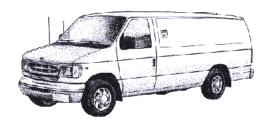

#### 700 AMP GENERATOR

VAN MOUNTED, CRYSTAL CONTROLLED AND SELF BLIMPED DAILY RATE: 550.00 MILEAGE CHARGES (INCLUDING FUEL): .75 /MILE DIESEL FUEL FOR GENERATOR BILLED AS USED