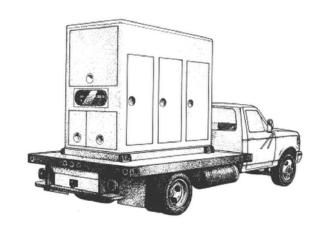

### **1400 AMP GENERATOR**

DAILY RATE 650.00
MILEAGE CHARGES
(INCLUDING FUEL): .75/MILE
DIESEL FUEL FOR GENERATOR BILLED
AS USED

### **1200 AMP GENERATOR**

DAILY RATE 600.00
MILEAGE CHARGES
(INCLUDING FUEL): .75/MILE
DIESEL FUEL FOR GENERATOR BILLED
AS USED
BOTH 1200 AND 1400 AMP GENERATORS
ARE TRUCK MOUNTED, CRYSTAL
CONTROLLED AND SELF BLIMPED