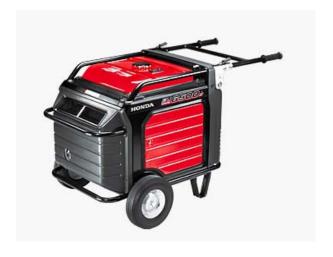

## **"PUTT PUTT" GENERATORS**

6500W HONDA 150.00 5500W HONDA 150.00 3000W HONDA 125.00 2000W HONDA 75.00 CRYSTAL CONTROLLED GASOLINE FOR GENERATOR- BILLED AS USED

**WEEKLY RATE: 4 TIMES DAILY RATE**